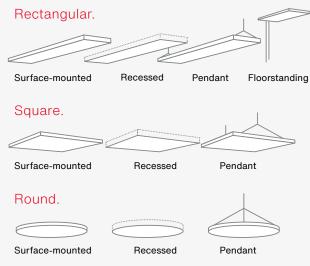

### Variants.

#### Linear

Pendant, surface-mounted, recessed

### Square

Square, rectangle

Flat Rectangular

Pendant, surface-mounted, recessed

Flat Square

Pendant, surface-mounted, recessed

**Flat Round** 

Pendant, surface-mounted, recessed