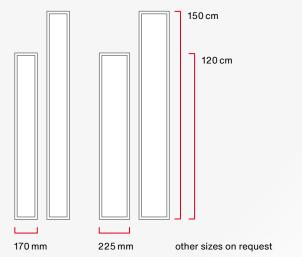

the Silica family fits easily into any office environment.

Quantum leap in office lighting.

# Infinitely flexible

A wide range of installation options for flexible interior design – ideal for refurbishments and new builds. Tool-free opening for quick installation and maintenance.

### 100 % Modular

Sustainable, modular product concept manufactured in Germany - for simple and individual customizing options according to your requirements.

### . Outstanding lighting technology

Timeless, modular design.

Natural color rendering (up to CRI 90) andour prismatic optics for glare-free, uniform light.

# Unrivaled **efficiency**

Highly efficient with 180 lm/W. For low energy costs and rapid amortization.



Made in

**Traunreut** 

# Your Silica. Your choice.

### Variants.



#### Sizes.



#### Farben.



# Silica

## Linear

### Flat

#### Linear

Pendant, surface-mounted, recessed



### Square

Square, rectangle



Flat Rectangular

Pendant, surface-mounted, recessed



Flat Square

Pendant, surface-mounted, recessed



**Flat Round** 

Pendant, surface-mounted, recessed



**3-phase Track** 



**Downlight** 



**Licross** 



**3-phase Track** 



Licross



Silica 21 Floor L



Refurbishment kit



Silica 21 Floor R



Refurbishment kit



### Contact.

#### Siteco GmbH

Georg-Simon-Ohm-Str. 50 83301 Traunreut, Germany Tel. +49 8669 330 info@siteco.de

### **Technical support**

Tel. +49 8669 338 44 technicalsupport@siteco.de

### **Product management**

Rainer Ellmaier r.ellmaier@siteco.de