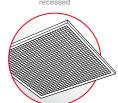

#### Linear

Pendant, surface-mounted, recessed

### Square

Square, rectangle

Flat Rectangular

Pendant, surface-mounted, recessed

Flat Square

Pendant, surface-mounted, recessed

**Flat Round** 

Pendant, surface-mounted, recessed