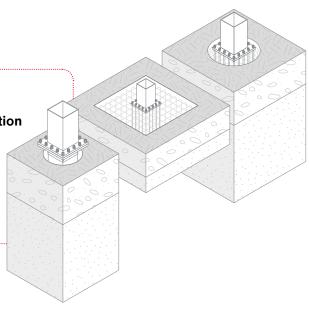

### **Foundation design**

Internal foundation design and development for different foundation types and ground conditions.

- Spread-footer foundation
- · Pier-foundations
- Root section foundations