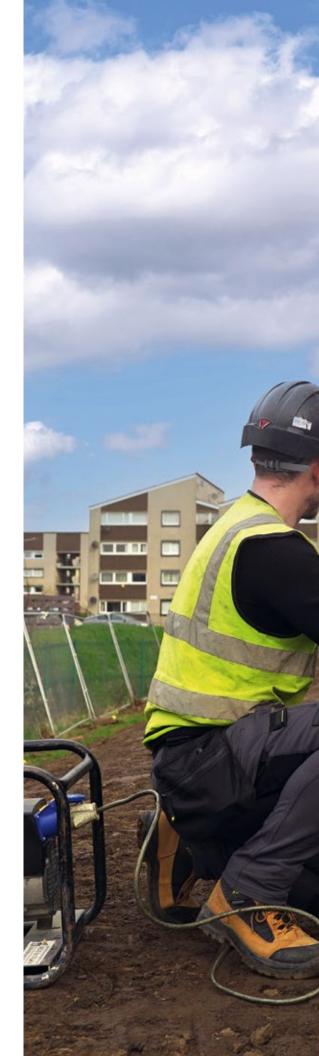

The perfect sports lighting solutions require an innovative mast product. Our telescopic and base hinged lighting masts offer smoother and safer operation throughout the life of the installation.

Minimum effort for assembly at maximum speed. SITECO mast solutions require neither a crane nor a helicopter. And that also applies to maintenance and servicing. Simply lower the mast and work conveniently on the floodlight system. With heights from 6 m to 60 m, we have the right solution for every sports field.

## Telescopic masts

- Minor impact on the local environment:
   Floodlights can be lowered when not in use
- Easy handling and maintenance of the system/floodlights:
   Masts can be lowered to 2.5 m
- The right solution for spaces with strict planning specifications

# Base hinged raise and lower masts

- Safe maintenance and servicing of the system: Working at ground level is possible without the use of a cherry picker
- Flexibility and speed: fast completion time for maintenance/repair work
- · Time and cost efficient: no heavy machinery required
- Significantly lower lifetime cost