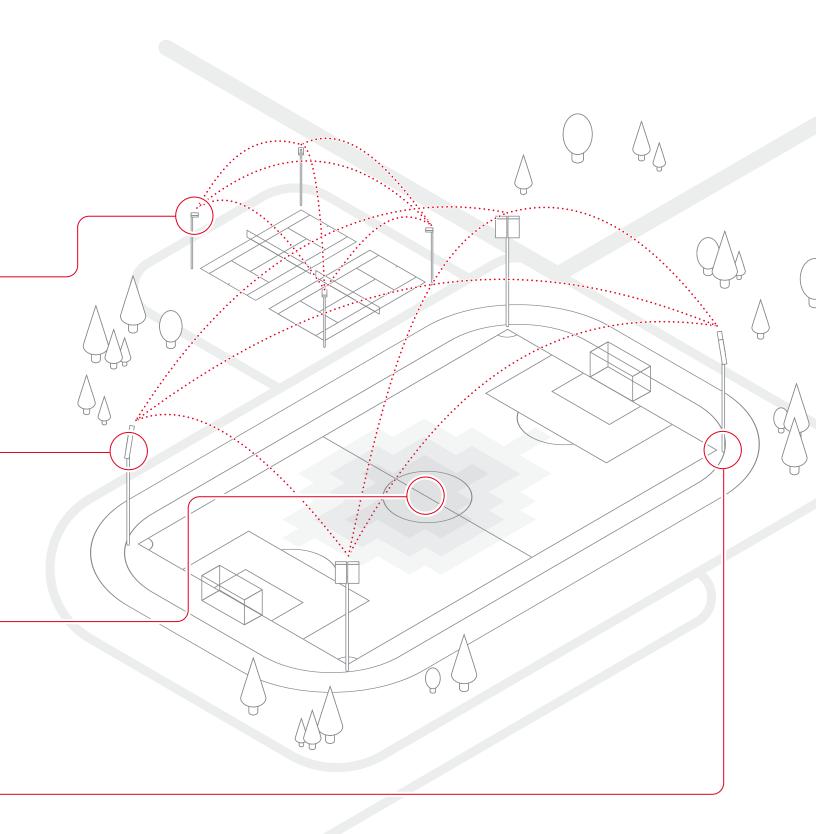

## Intelligent sports field SITECO Connect Sports

Flexible dimming, individual control of the floodlights, or personalized scenes. With the control system from SITECO, you always have your sports field under control.

## Always the right light. At the touch of a button.

First training on the sports field with dimmed half-field lighting, followed by a derby match with brilliant color rendering for TV broadcasts.

Today, an indoor championship match, tomorrow, the venue for a trade fair. At any time. Our app makes it easy to program and call up personalized scenes.

### SITECO Connect Sports for optimum light at every game.