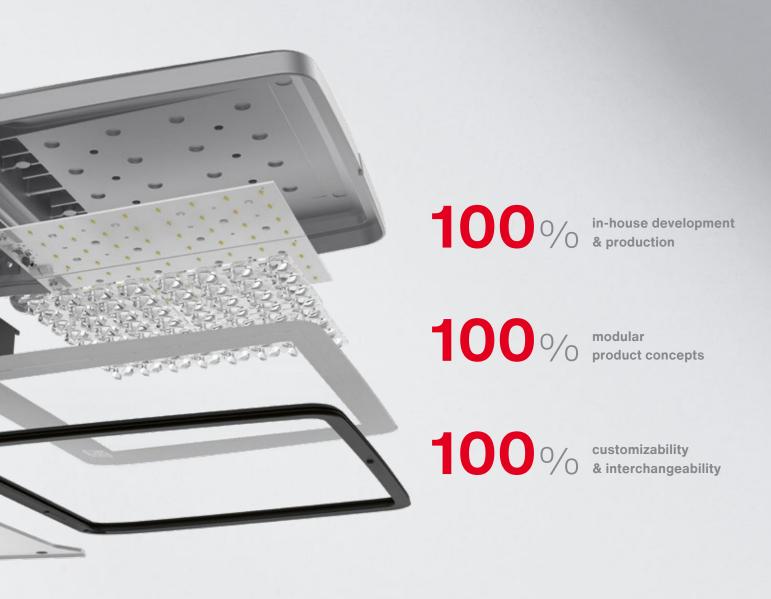

Our products and services are focused on efficiency, modularity and intelligence. With unique know-how, technological finesse and unrivaled vertical integration. Made in Traunreut, Germany.

SITECO stands for a quantum leap in lighting solutions: lighting, control, project and operation.

## Maximum independence.

Independence is everything for us. In developing our lighting solutions, from the turbulence of international value chains, for reliability for our customers. Because we want to have it in our own hands. Our home advantage: Made in Traunreut.

This is where over a century of pioneering spirit and know-how meets a unique vertical integration. In the development and production of our own lens and reflector optics, our luminaire electronics, modules and iQ control units, our modular luminaire design, and our own sixData and Intelligent Play software solutions. We develop and manufacture innovations for the light of the future.

Our floodlights are 100% modular. That is not only the prerequisite for infinite individualization options, but also for maximum longevity. Because all components can be replaced. That makes maintenance, repairs and upgrades really easy, to keep you at the cutting edge of technology well into the future.