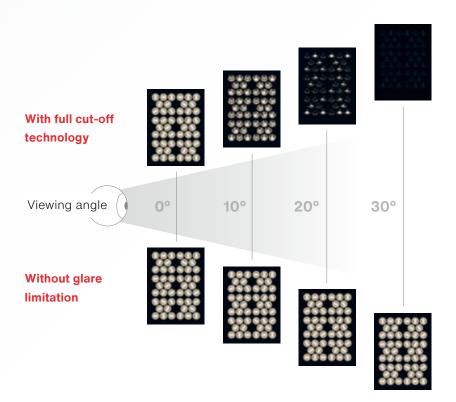

### Full cut-off technology for the best view worldwide!

Sirius means the best view – from any seat. Thanks to the unique full cut-off technology, the show can now be experienced with top viewing conditions from any seat. With absolutely no glaring sensation: Sirius offers maximum glare reduction beyond the market standard.

- Perfect light focusing prevents scattered light.
- The effect is incredible:
   Without latent, distracting
   stray light, spectators experience the action on the field as
   being even more direct, sharp
   and color-intensive.
- Other manufacturers don't include glare control. The result: The light source is directly visible from every viewing angle, reducing visual comfort.