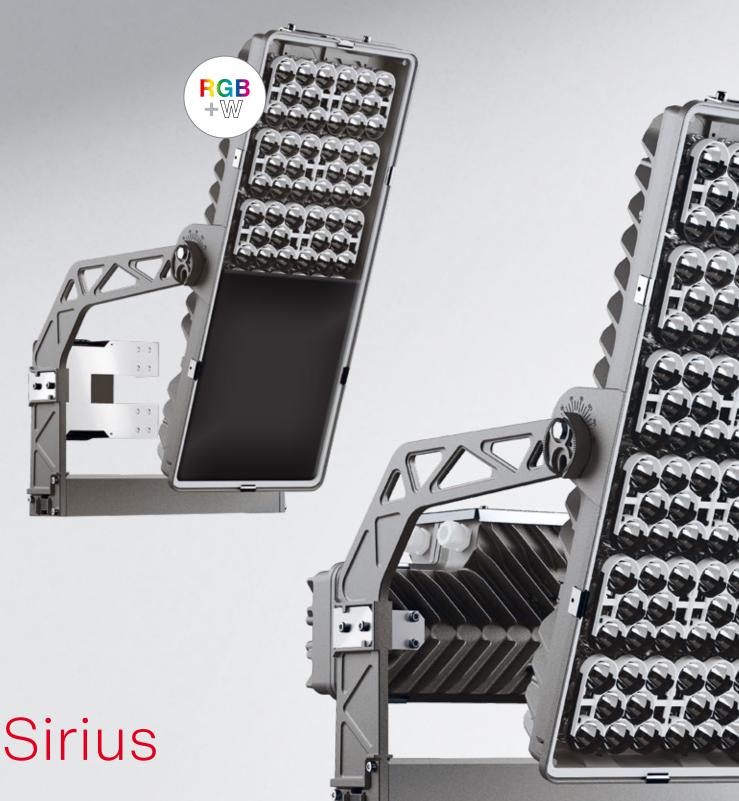

#### A dream of a floodlight.

A revolutionary floodlighting system for sports and event lighting with unmatched performance, efficiency and lighting quality.

## 11 % more performance thanks to unique silver coating.

Reflectors are typically aluminized. Not at SITECO though – We coat our reflectors with silver. Our coating process is unique in the world and, in combination with our free-form reflector technology, it guarantees precision and light quality.

### Full cut-off technology for the best view worldwide!

Sirius means the best view – from any seat. Thanks to the unique full cut-off technology, the show can now be experienced with top viewing conditions from any seat. With absolutely no glaring sensation: Sirius offers maximum glare reduction beyond the market standard.