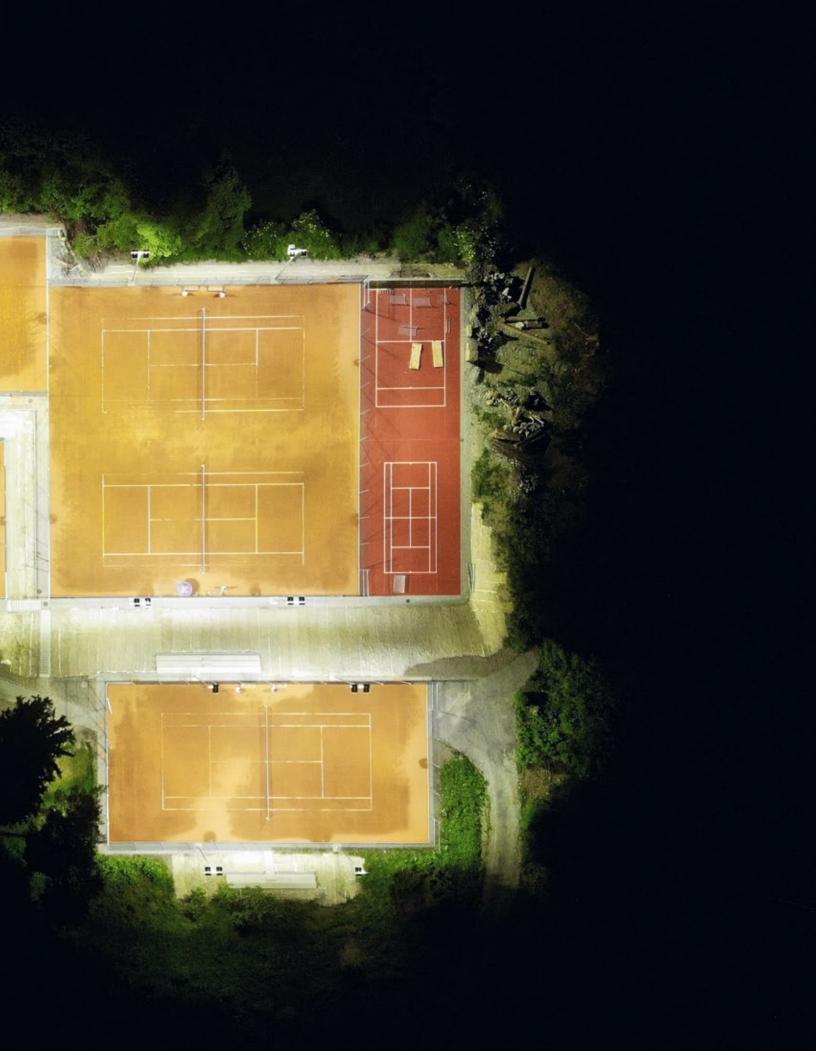

## Community sports.

Whether it's soccer, field hockey, or tennis in amateur leagues, athletes, spectators and residents alike demand optimum visibility without glare.

## Minimum light pollution thanks to outstanding optics.

Focused application of light improves efficiency and lowers light immission. Thanks to its clever design, the FL 11 requires only minimal tilting and thereby minimizes the unnecessary scattering of light while maximizing light output.

0 % light immission. For light where it should be.

Conventional floodlight systems generate increased light pollution – and therefore adversely affect the environment, neighboring areas and air traffic.

Our optical solutions minimize unnecessary scattering thanks to directed light with minimum tilt.

Light – where athletes need it and spectators love it.