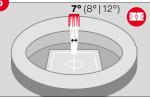

## Minimum light pollution thanks to outstanding optics.

Focused application of light improves efficiency and lowers light immission. Thanks to its clever design, the FL 11 requires only minimal tilting and thereby minimizes the unnecessary scattering of light while maximizing light output.

0 % light immission. For light where it should be.

Conventional floodlight systems generate increased light pollution – and therefore adversely affect the environment, neighboring areas and air traffic.

Our optical solutions minimize unnecessary scattering thanks to directed light with minimum tilt.

Light – where athletes need it and spectators love it.