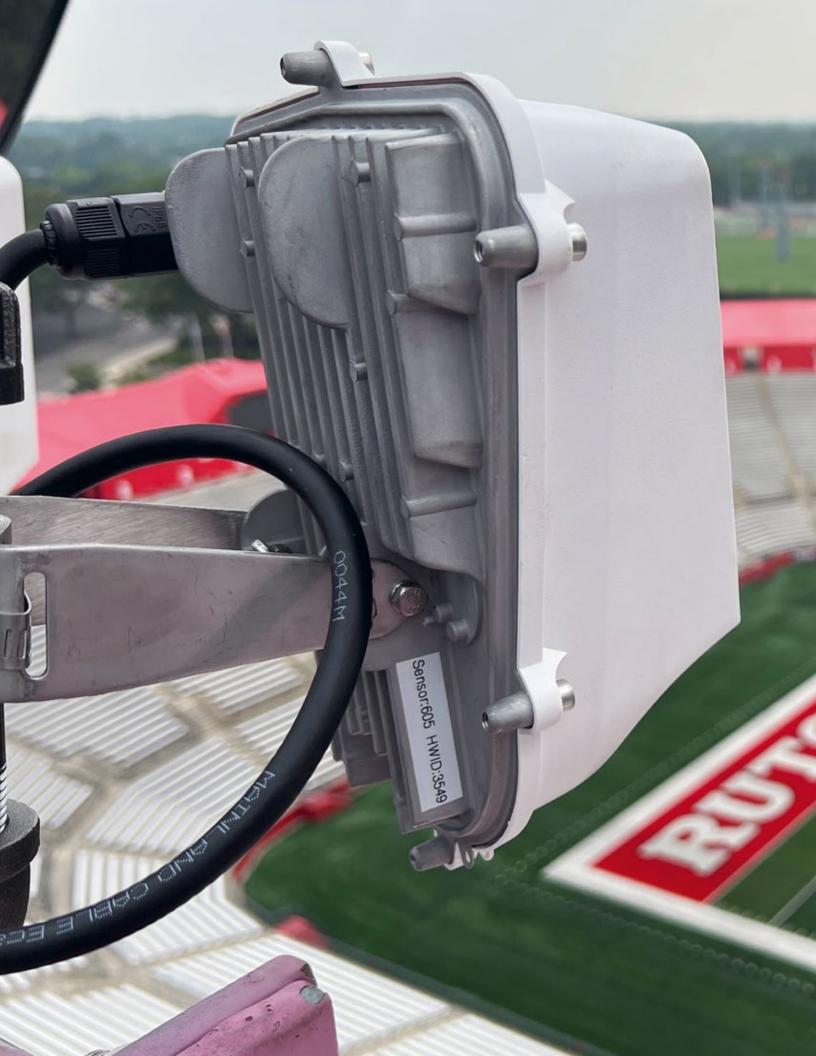

## "The world's smartest sports field."

Sports fields cost money. Looking after and protecting your investment to ensure your field performs consistently and lasts well throughout its lifespan is vital.

Intelligent Play takes away the guesswork and uses real-time data, tracked automatically from your field to allow you to identify what activities are needed to manage and maintain the field appropriately. For perfect playing conditions, a longer service life, minimum risk of injury and sustainable operation.

The Mercedes-Benz Stadium, home to the NFL franchise Atlanta Falcons – like more than 200 other sports operators – has been relying on Intelligent Play since 2019.

Play better. Last longer. Play safer. Be greener.

### Intelligent field management Intelligent Play

Intelligent Play uses AI to optimize playing conditions, extend turf lifespan, minimize injury risks, and automate maintenance recommendations.

# Perfect playing conditions thanks to Intelligent Play.

The goals of Intelligent Play are clear: perfect playing conditions, extended service life, minimum risk of injury, and sustainability down to the last detail. Patented technology based on artificial intelligence is used to analyze usage of the turf in real time. For full transparency regarding the condition of the turf. And automated recommendation for the care and maintenance of the pitch.