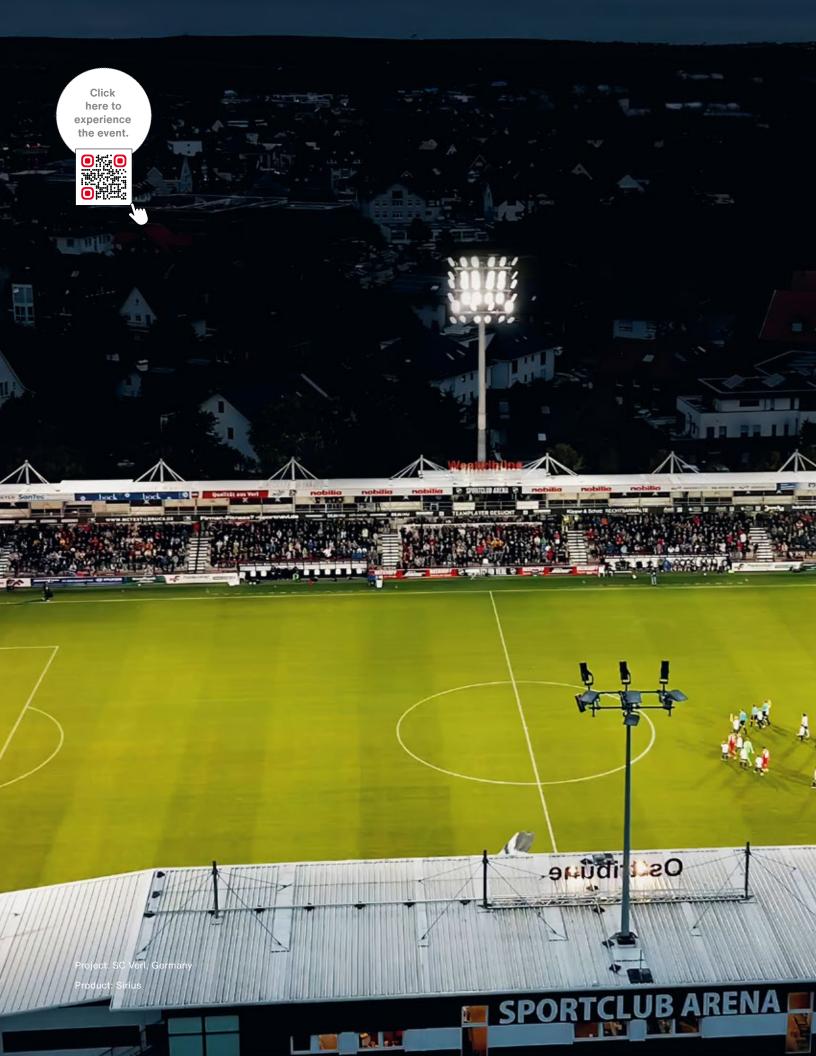

Our SIRIUS technology was selected by SC Verl, as the stadium is located in the middle of a residential area. The superior glare control and full cut-off technology significantly reduces any impact on the adjacent community.

A quantum leap for the environment and sport.

0/0 ULR light immission with horizontal mounting

100 % atmosphere with intelligent lighting control

Faster, safer, more cost-effective installation, service and maintenance with our unique mast solutions.