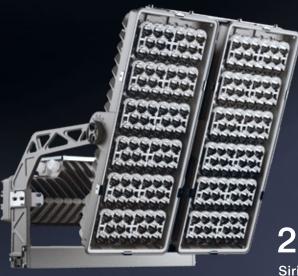

#### A dream of a floodlight.

A revolutionary floodlighting system for sports and event lighting with unmatched performance, efficiency and lighting quality.

## 11 % more performance thanks to unique silver coating.

Reflectors are typically aluminized. Not at SITECO though – We coat our reflectors with silver. Our coating process is unique in the world and, in combination with our free-form reflector technology, it guarantees precision and light quality.

### Full cut-off technology for the best view worldwide!

Sirius means the best view – from any seat. Thanks to the unique full cut-off technology, the show can now be experienced with top viewing conditions from any seat. With absolutely no glaring sensation: Sirius offers maximum glare reduction beyond the market standard.

- Perfect light focusing prevents scattered light.
- The effect is incredible:
   Without latent, distracting
   stray light, spectators experience the action on the field as
   being even more direct, sharp
   and color-intensive.
- Other manufacturers don't include glare control. The result: The light source is directly visible from every viewing angle, reducing visual comfort.