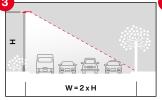

## Minimum light pollution thanks to outstanding optics.

Focused application of light improves efficiency and lowers light immission. Thanks to its clever design, the FL 11 requires only minimal tilting and thereby minimizes the unnecessary scattering of light while maximizing light output.

0 % light immission. For light where it should be.

Conventional floodlight systems generate increased light pollution – and therefore adversely affect the environment, neighboring areas and air traffic.

Our optical solutions minimize unnecessary scattering thanks to directed light with minimum tilt.

Light – where athletes need it and spectators love it.