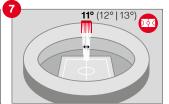

## Minimum light pollution thanks to outstanding optics.

Focused application of light improves efficiency and lowers light immission. Thanks to its clever design, the FL 11 requires only minimal tilting and thereby minimizes the unnecessary scattering of light while maximizing light output.

0 % light immission. For light where it should be.

Conventional floodlight systems generate increased light pollution – and therefore adversely affect the environment, neighboring areas and air traffic.

Our optical solutions minimize unnecessary scattering thanks to directed light with minimum tilt.

Light – where athletes need it and spectators love it.