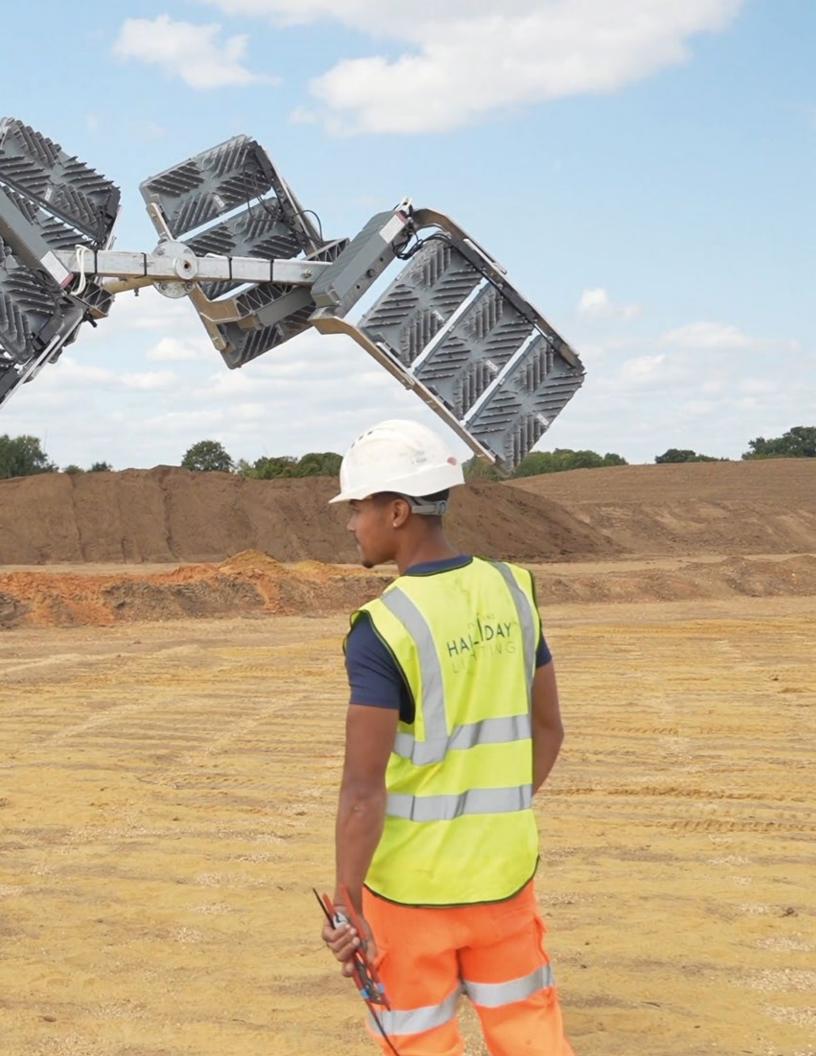

## Telescopic masts

- Minor impact on the local environment:
   Floodlights can be lowered when not in use
- Easy handling and maintenance of the system/floodlights:
   Masts can be lowered to 2.5 m
- The right solution for spaces with strict planning specifications

# Base hinged raise and lower masts

- Safe maintenance and servicing of the system: Working at ground level is possible without the use of a cherry picker
- Flexibility and speed: fast completion time for maintenance/repair work
- · Time and cost efficient: no heavy machinery required
- Significantly lower lifetime cost