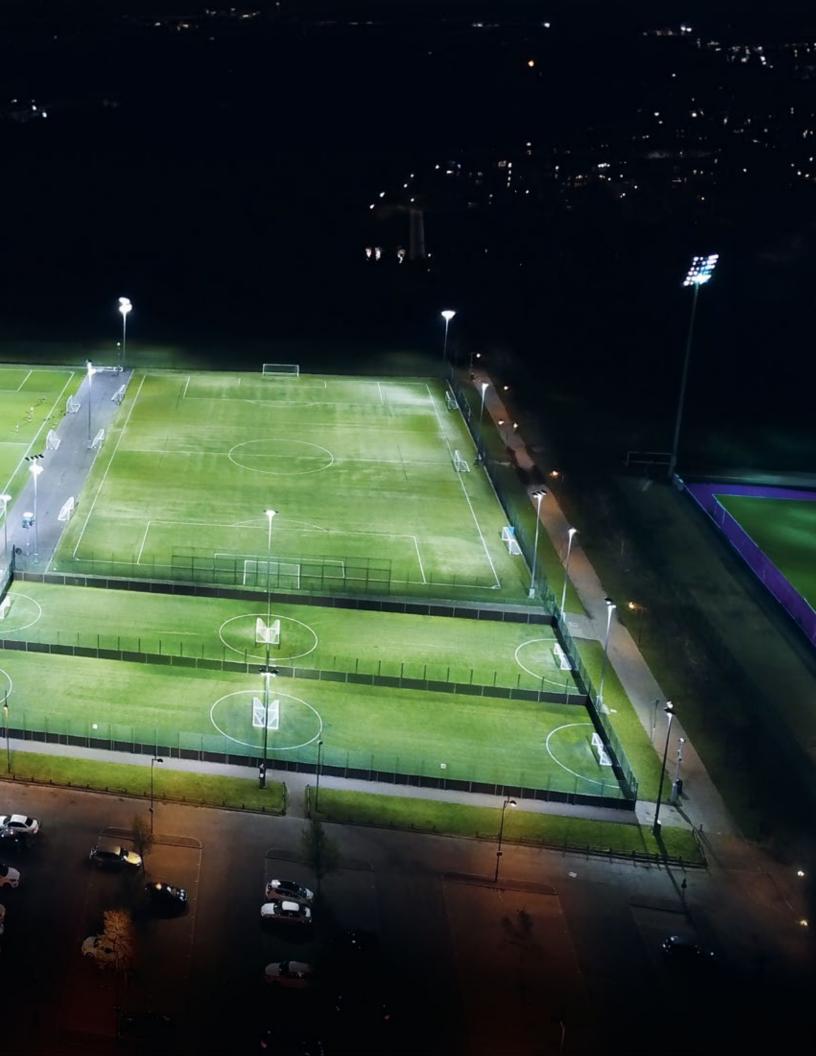

# Unforgettable events with minimal environmental impact.

The perfectly staged sporting event. Intelligently controlled light creates atmosphere and pure emotion. Thanks to full cut-off technology, without disturbing the environment.

SITECO lighting technology means ultra strict light control, significantly reducing any obtrusive light. Our high performance Sirius floodlight reaches 0 % upward lighting overspill ratio on the horizontal axis.

Our SIRIUS technology was selected by SC Verl, as the stadium is located in the middle of a residential area. The superior glare control and full cut-off technology significantly reduces any impact on the adjacent community.

A quantum leap for the environment and sport.

0/0 ULR light immission with horizontal mounting

100 % atmosphere with intelligent lighting control

Faster, safer, more cost-effective installation, service and maintenance with our unique mast solutions.