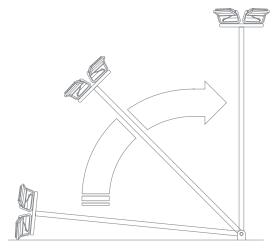

# Base hinged raise and lower masts

- Safe maintenance and servicing of the system: Working at ground level is possible without the use of a cherry picker
- Flexibility and speed: fast completion time for maintenance/repair work
- · Time and cost efficient: no heavy machinery required
- Significantly lower lifetime cost