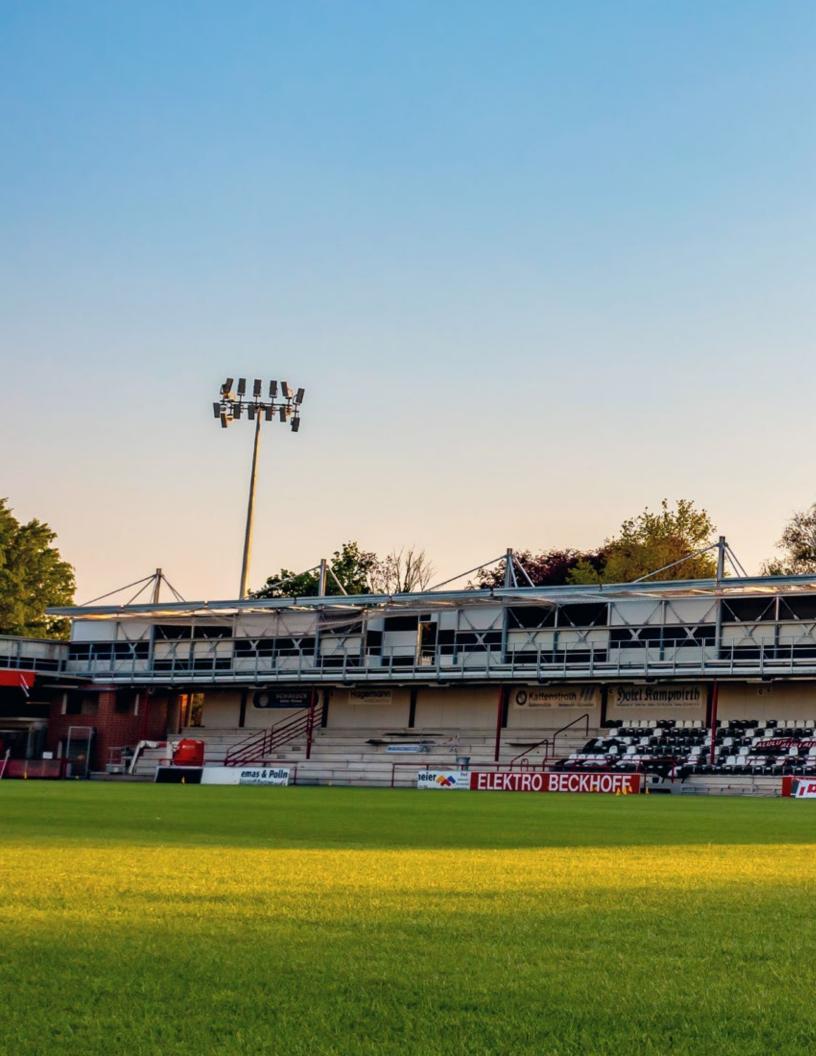

Our SIRIUS technology was selected by SC Verl, as the stadium is located in the middle of a residential area. The superior glare control and full cut-off technology significantly reduces any impact on the adjacent community.

## Masts, but innovative.

Sports lighting is more than just lighting. Innovative masts guarantee safety and smooth operation. From 3 meters to over 60 meters high and with different installation and maintenance access, we have masts that meet your lighting requirements.