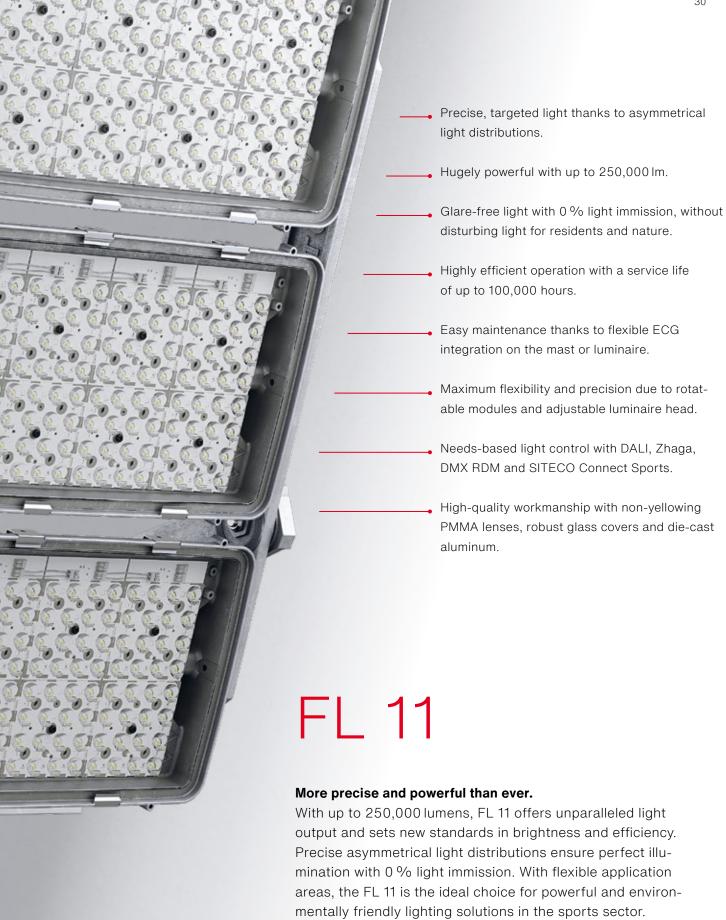

#### A dream of a floodlight.

A revolutionary floodlighting system for sports and event lighting with unmatched performance, efficiency and lighting quality.

## 11 % more performance thanks to unique silver coating.

Reflectors are typically aluminized. Not at SITECO though – We coat our reflectors with silver. Our coating process is unique in the world and, in combination with our free-form reflector technology, it guarantees precision and light quality.

### Full cut-off technology for the best view worldwide!

Sirius means the best view – from any seat. Thanks to the unique full cut-off technology, the show can now be experienced with top viewing conditions from any seat. With absolutely no glaring sensation: Sirius offers maximum glare reduction beyond the market standard.

- Perfect light focusing prevents scattered light.
- The effect is incredible:
   Without latent, distracting
   stray light, spectators experience the action on the field as
   being even more direct, sharp
   and color-intensive.
- Other manufacturers don't include glare control. The result: The light source is directly visible from every viewing angle, reducing visual comfort.

## Minimum light pollution thanks to outstanding optics.

Focused application of light improves efficiency and lowers light immission. Thanks to its clever design, the FL 11 requires only minimal tilting and thereby minimizes the unnecessary scattering of light while maximizing light output.