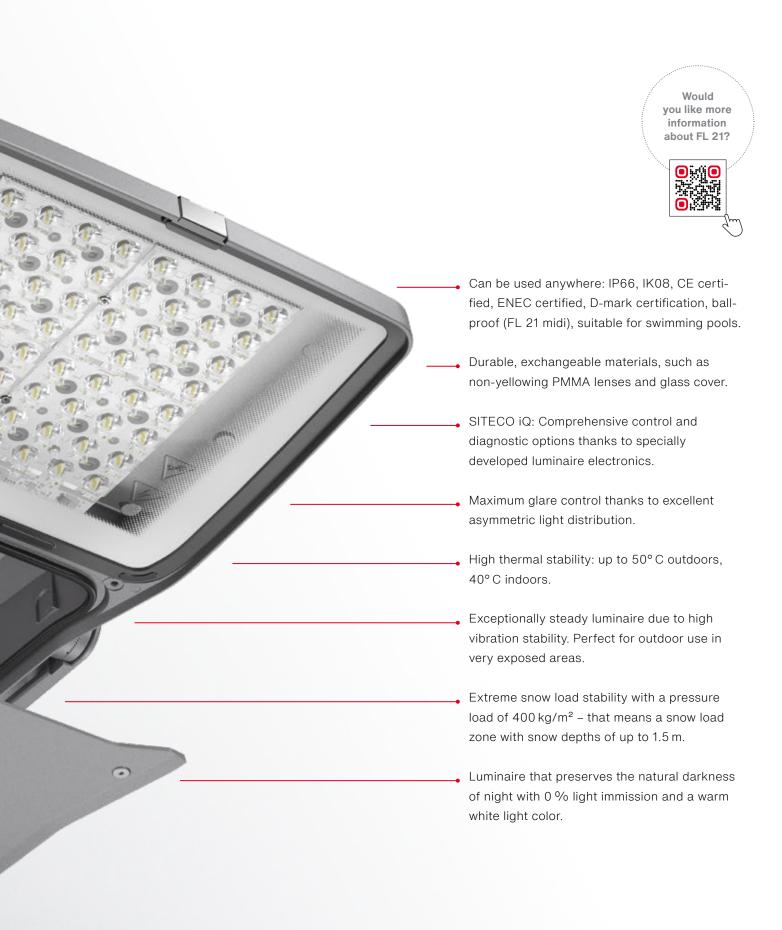

# FL 21

## The flexible solution for sports and area lighting at close range.

Limitless flexibility: Whether for sports halls or smaller outdoor sports areas – FL 21 gets to work reliably. More flexible, smart and environmentally conscious than ever before. Three sizes, a range of connection options, adjustments to the product design and brand new control options with SITECO iQ make it happen.

FL 21 - the all-rounder.