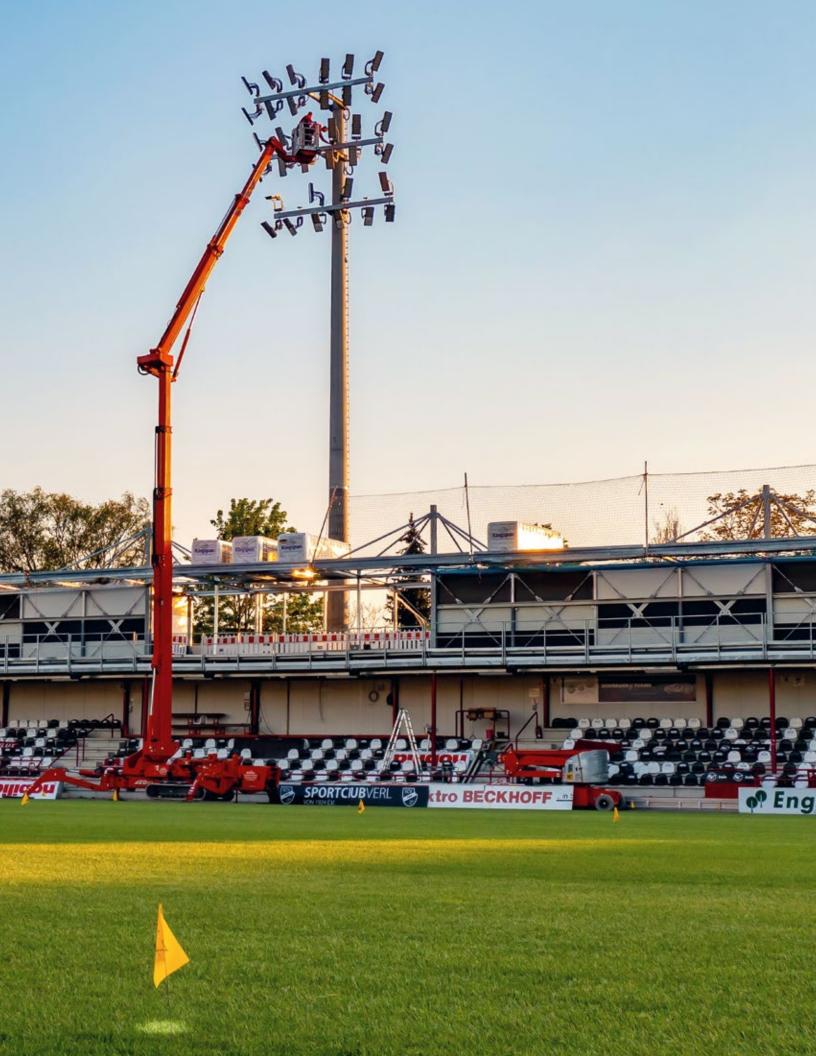

## Masts, but innovative.

Sports lighting is more than just lighting. Innovative masts guarantee safety and smooth operation. From 3 meters to over 60 meters high and with different installation and maintenance access, we have masts that meet your lighting requirements.

## Telescopic masts

- Minor impact on the local environment:
   Floodlights can be lowered when not in use
- Easy handling and maintenance of the system/floodlights:
   Masts can be lowered to 2.5 m
- The right solution for spaces with strict planning specifications

# Base hinged raise and lower masts

- Safe maintenance and servicing of the system: Working at ground level is possible without the use of a cherry picker
- Flexibility and speed: fast completion time for maintenance/repair work
- · Time and cost efficient: no heavy machinery required
- Significantly lower lifetime cost