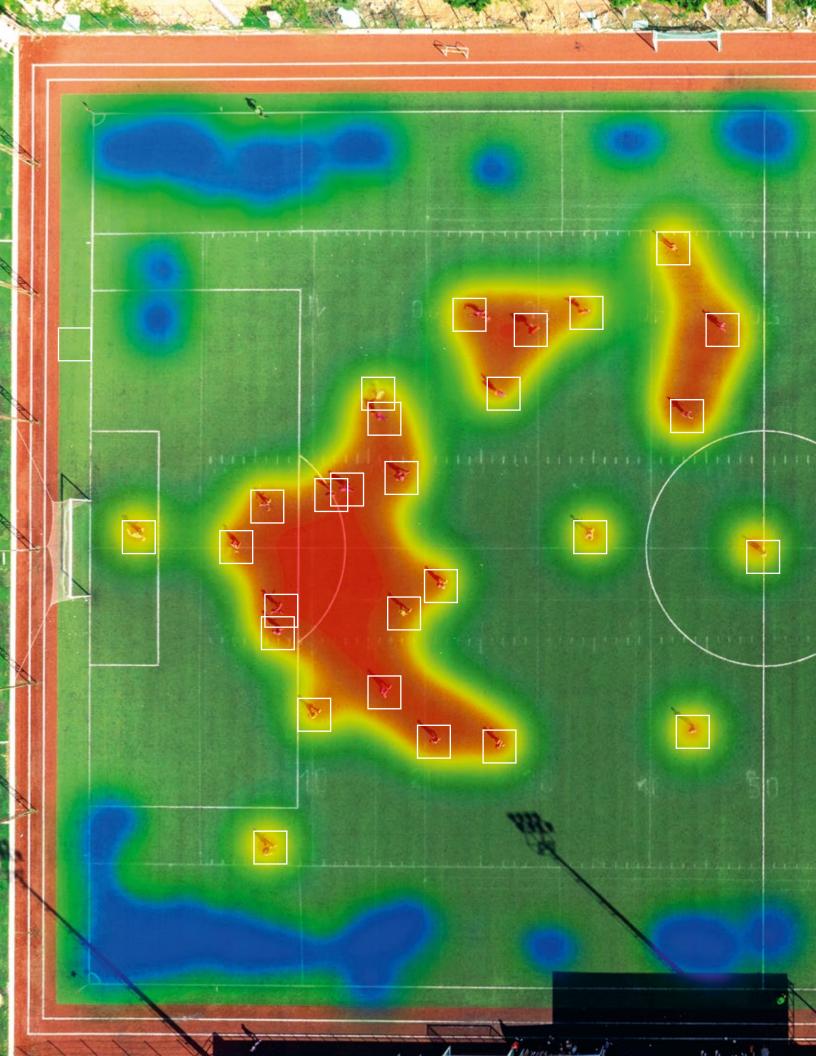

To have something track the field, track all the usage and everything that crosses the surface from people to carts to equipment, the ability to take that and turn it into data and create maps of where we're getting heavy traffic use is music to my ears."

## "The world's smartest sports field."

Sports fields cost money. Looking after and protecting your investment to ensure your field performs consistently and lasts well throughout its lifespan is vital.

Intelligent Play takes away the guesswork and uses real-time data, tracked automatically from your field to allow you to identify what activities are needed to manage and maintain the field appropriately. For perfect playing conditions, a longer service life, minimum risk of injury and sustainable operation.

The Mercedes-Benz Stadium, home to the NFL franchise Atlanta Falcons – like more than 200 other sports operators – has been relying on Intelligent Play since 2019.

Play better. Last longer. Play safer. Be greener.

### Intelligent field management Intelligent Play

Intelligent Play uses AI to optimize playing conditions, extend turf lifespan, minimize injury risks, and automate maintenance recommendations.

# Perfect playing conditions thanks to Intelligent Play.

The goals of Intelligent Play are clear: perfect playing conditions, extended service life, minimum risk of injury, and sustainability down to the last detail. Patented technology based on artificial intelligence is used to analyze usage of the turf in real time. For full transparency regarding the condition of the turf. And automated recommendation for the care and maintenance of the pitch.

Trusted by thousands of users globally at every level

### Play better.

Optimum playing conditions at all times thanks to precise real-time data on turf quality.

# Last longer.

Extended turf life thanks to full transparency regarding the condition of the field, and automated maintenance recommendations.

### Play safer.

Minimum risk of injury to players by identifying high-traffic areas and planning appropriate maintenance and protective measures.

### Be greener.

Maximum sustainability through efficient maintenance, increased productivity and extended turf life.