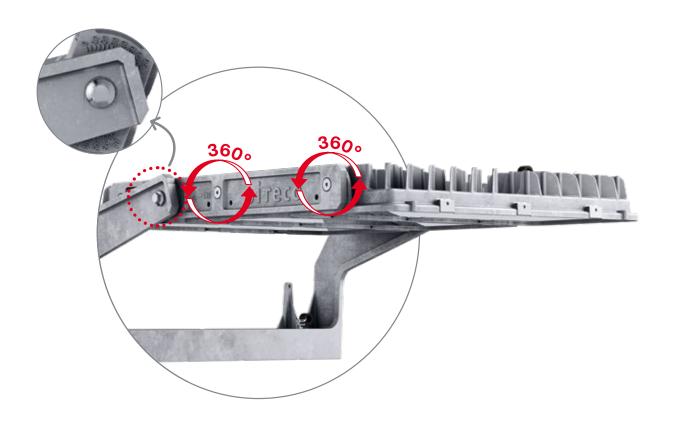

### Free adjustment

The modules of the FL 11 rotate through 360°. The light head itself can be adjusted in 2.5° increments. That means you can point the light beam with the utmost precision to satisfy your specific needs.