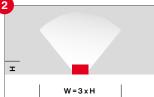

## Minimum light pollution thanks to outstanding optics.

Focused application of light improves efficiency and lowers light immission. Thanks to its clever design, the FL 11 requires only minimal tilting and thereby minimizes the unnecessary scattering of light while maximizing light output.

0 % light immission. For light where it should be.

Conventional floodlight systems generate increased light pollution – and therefore adversely affect the environment, neighboring areas and air traffic.

Our optical solutions minimize unnecessary scattering thanks to directed light with minimum tilt.

Light – where athletes need it and spectators love it.