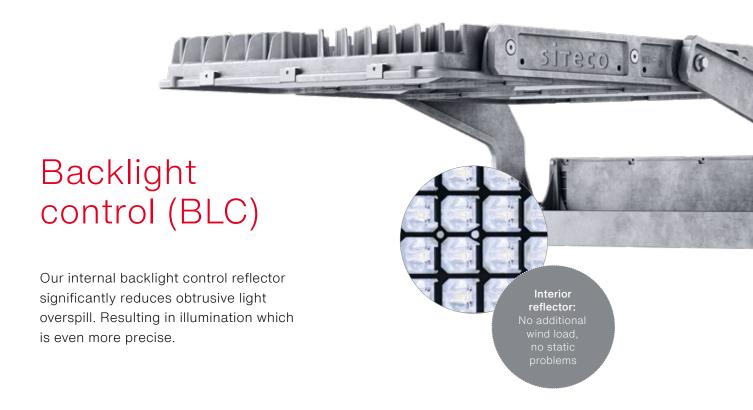

SITECO lighting technology means ultra strict light control, significantly reducing any obtrusive light. Our high performance Sirius floodlight reaches 0 % upward lighting overspill ratio on the horizontal axis.

### Full cut-off technology for the best view worldwide!

Sirius means the best view – from any seat. Thanks to the unique full cut-off technology, the show can now be experienced with top viewing conditions from any seat. With absolutely no glaring sensation: Sirius offers maximum glare reduction beyond the market standard.

- Perfect light focusing prevents scattered light.
- The effect is incredible:
   Without latent, distracting
   stray light, spectators experience the action on the field as
   being even more direct, sharp
   and color-intensive.
- Other manufacturers don't include glare control. The result: The light source is directly visible from every viewing angle, reducing visual comfort.