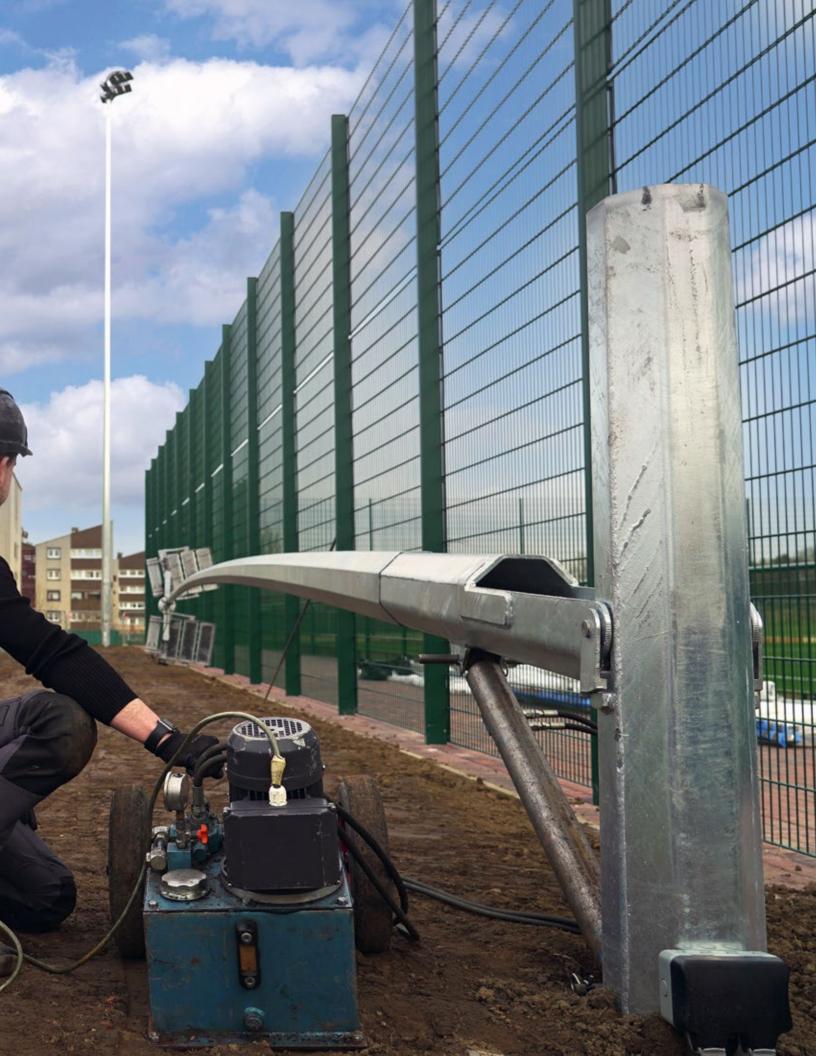

The perfect sports lighting solutions require an innovative mast product. Our telescopic and base hinged lighting masts offer smoother and safer operation throughout the life of the installation.

Minimum effort for assembly at maximum speed. SITECO mast solutions require neither a crane nor a helicopter. And that also applies to maintenance and servicing. Simply lower the mast and work conveniently on the floodlight system. With heights from 6 m to 60 m, we have the right solution for every sports field.

## Telescopic masts

- Minor impact on the local environment:
   Floodlights can be lowered when not in use
- Easy handling and maintenance of the system/floodlights:
   Masts can be lowered to 2.5 m
- The right solution for spaces with strict planning specifications

# Base hinged raise and lower masts

- Safe maintenance and servicing of the system: Working at ground level is possible without the use of a cherry picker
- Flexibility and speed: fast completion time for maintenance/repair work
- · Time and cost efficient: no heavy machinery required
- Significantly lower lifetime cost