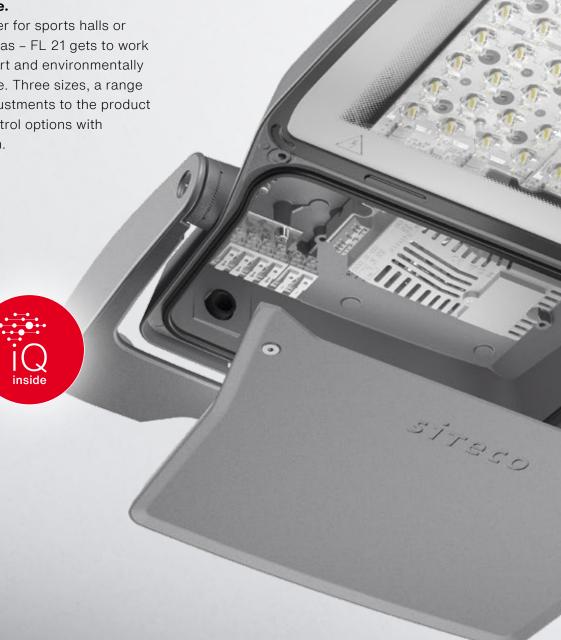

# FL 21

## The flexible solution for sports and area lighting at close range.

Limitless flexibility: Whether for sports halls or smaller outdoor sports areas – FL 21 gets to work reliably. More flexible, smart and environmentally conscious than ever before. Three sizes, a range of connection options, adjustments to the product design and brand new control options with SITECO iQ make it happen.

FL 21 - the all-rounder.