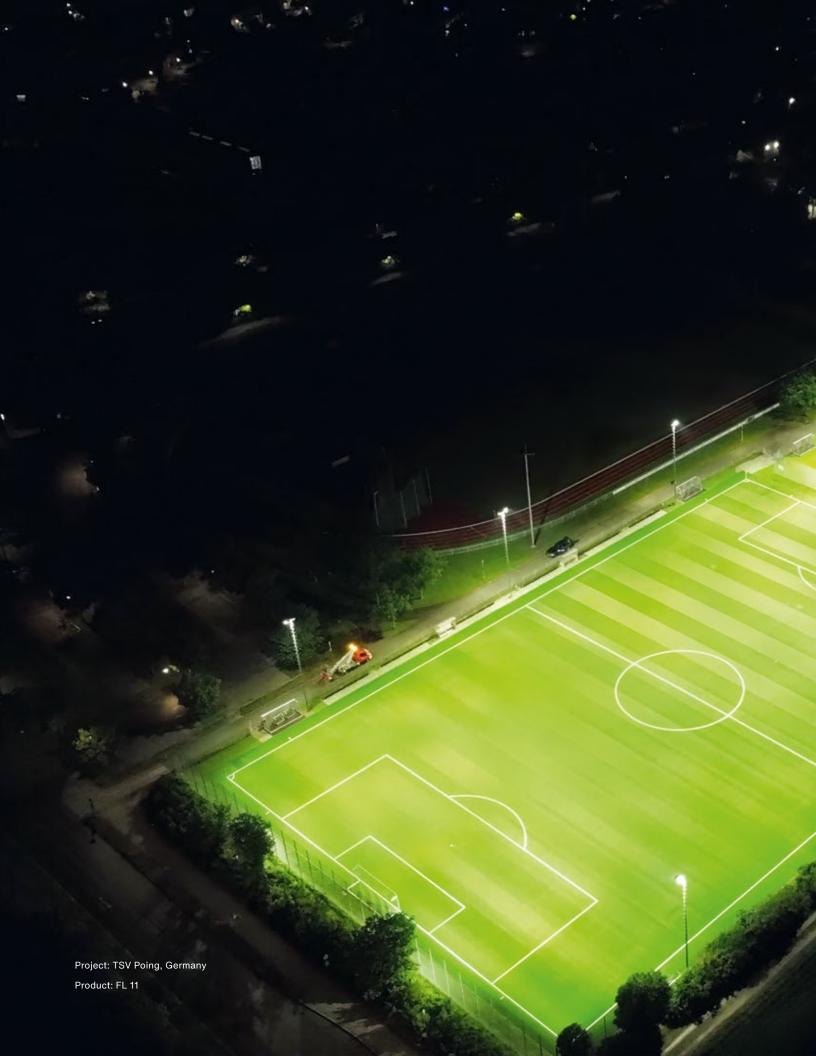

## Minimum light pollution thanks to outstanding optics.

Focused application of light improves efficiency and lowers light immission. Thanks to its clever design, the FL 11 requires only minimal tilting and thereby minimizes the unnecessary scattering of light while maximizing light output.

0 % light immission. For light where it should be.

Conventional floodlight systems generate increased light pollution – and therefore adversely affect the environment, neighboring areas and air traffic.

Our optical solutions minimize unnecessary scattering thanks to directed light with minimum tilt.

Light – where athletes need it and spectators love it.

#### A new form of green light.

Light sets the pace of our lives. Artificial light can be a real annoyance. It can throw both people and our environment off balance, with devastating consequences for insects and the downstream food chain. With the FL 11, we are setting new standards for nature. After all, light has a special responsibility to assume where spaces used by people and animal habitats are close together.

#### 0 % light immission

Thanks to its new asymmetric light distributions, the FL 11 casts light onto the playing field – and only there – with pinpoint and targeted precision. Without stray light and light immission, the night sky remains dark. and nature and residents undisturbed.