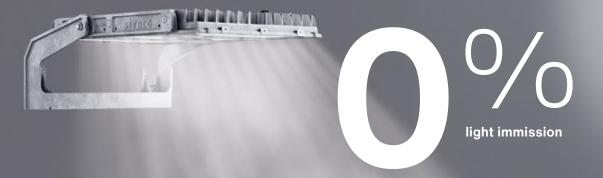

SITECO lighting technology means ultra strict light control, significantly reducing any obtrusive light. Our high performance Sirius floodlight reaches 0 % upward lighting overspill ratio on the horizontal axis.

## Minimum light pollution thanks to outstanding optics.

Focused application of light improves efficiency and lowers light immission. Thanks to its clever design, the FL 11 requires only minimal tilting and thereby minimizes the unnecessary scattering of light while maximizing light output.

0 % light immission. For light where it should be.

Conventional floodlight systems generate increased light pollution – and therefore adversely affect the environment, neighboring areas and air traffic.