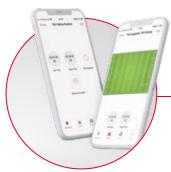

## Intelligent sports field SITECO Connect Sports

Flexible dimming, individual control of the floodlights, or personalized scenes. With the control system from SITECO, you always have your sports field under control.

## Always the right light. At the touch of a button.

First training on the sports field with dimmed half-field lighting, followed by a derby match with brilliant color rendering for TV broadcasts.

Today, an indoor championship match, tomorrow, the venue for a trade fair. At any time. Our app makes it easy to program and call up personalized scenes.

### SITECO Connect Sports for optimum light at every game.