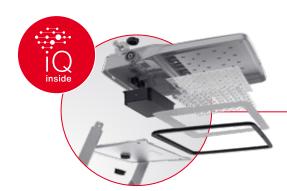

#### SITECO iQ

Automatic data exchange, configuration in the workshop and on the sports field, or control via control line. Maximum intelligence in the floodlight – with intelligent ECG iQ.

# Outdoor lighting with the highest iQ.

Intelligence in every luminaire, making life easier for the user. Simply adjust the light, whether in the packaging, on the field, or when replacing components.

With our specially developed SITECO iQ ECG, we are setting new standards for lighting operation.

SITECO iQ - intelligence that makes your life easier.