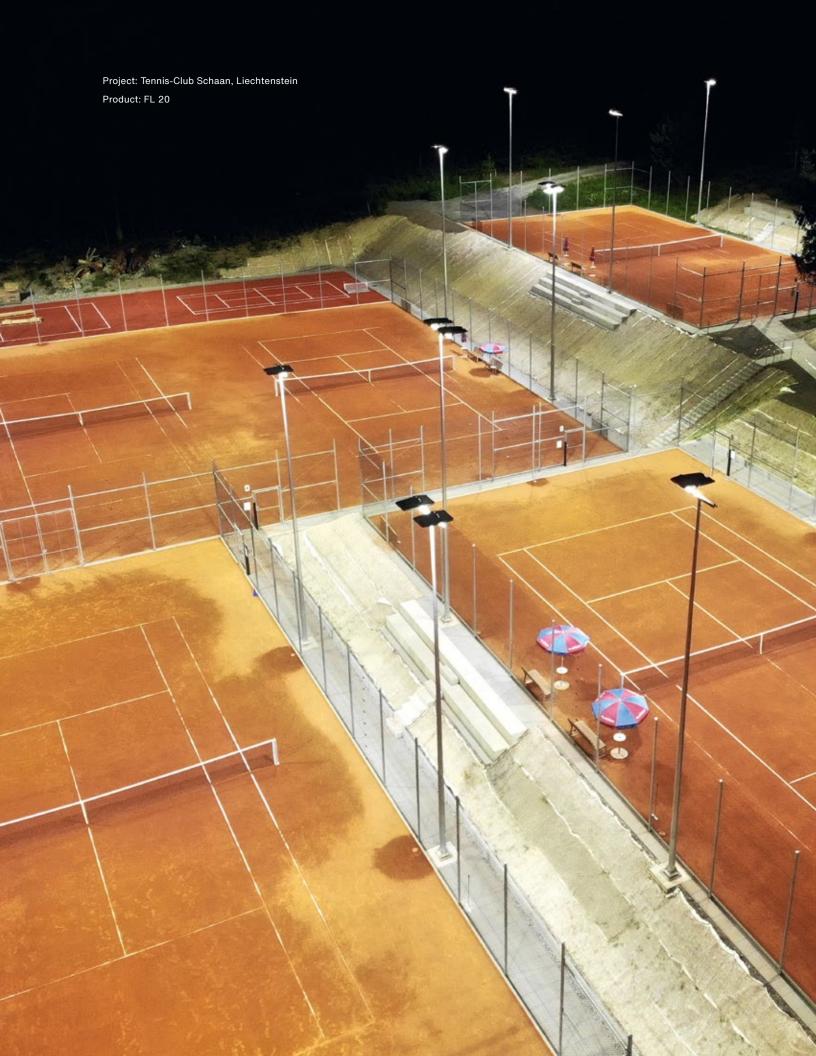

## Perfect sports lighting for every application.

Lighting solutions are individual. Whether for a stadium, an arena, or community sports. Whether for the sports field, the changing rooms, or the fan or outdoor areas. Whether for a new build or a renovation. We aspire to provide the best lighting solution for your individual application.

## Community sports.

Whether it's soccer, field hockey, or tennis in amateur leagues, athletes, spectators and residents alike demand optimum visibility without glare.