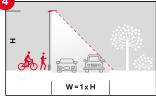

## Minimum light pollution thanks to outstanding optics.

Focused application of light improves efficiency and lowers light immission. Thanks to its clever design, the FL 11 requires only minimal tilting and thereby minimizes the unnecessary scattering of light while maximizing light output.

0 % light immission. For light where it should be.

Conventional floodlight systems generate increased light pollution – and therefore adversely affect the environment, neighboring areas and air traffic.

Our optical solutions minimize unnecessary scattering thanks to directed light with minimum tilt.

Light – where athletes need it and spectators love it.