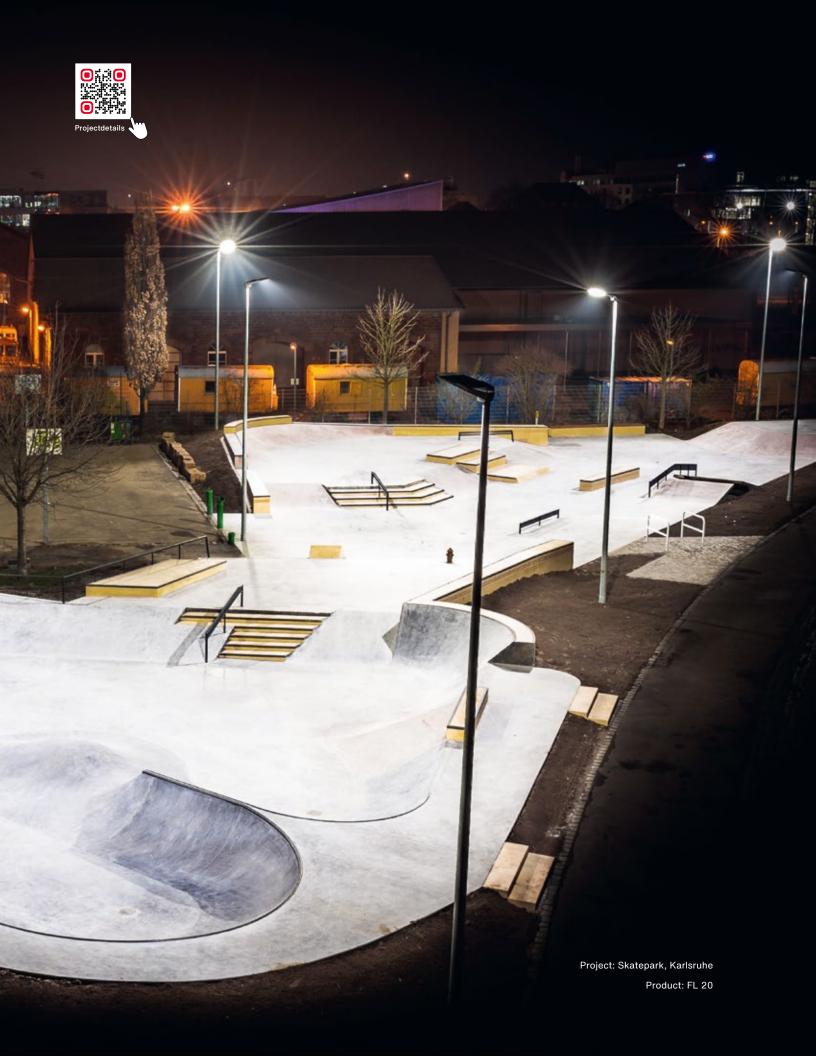

## Perfect sports lighting for every application.

Lighting solutions are individual. Whether for a stadium, an arena, or community sports. Whether for the sports field, the changing rooms, or the fan or outdoor areas. Whether for a new build or a renovation. We aspire to provide the best lighting solution for your individual application.

## Community sports.

Whether it's soccer, field hockey, or tennis in amateur leagues, athletes, spectators and residents alike demand optimum visibility without glare.