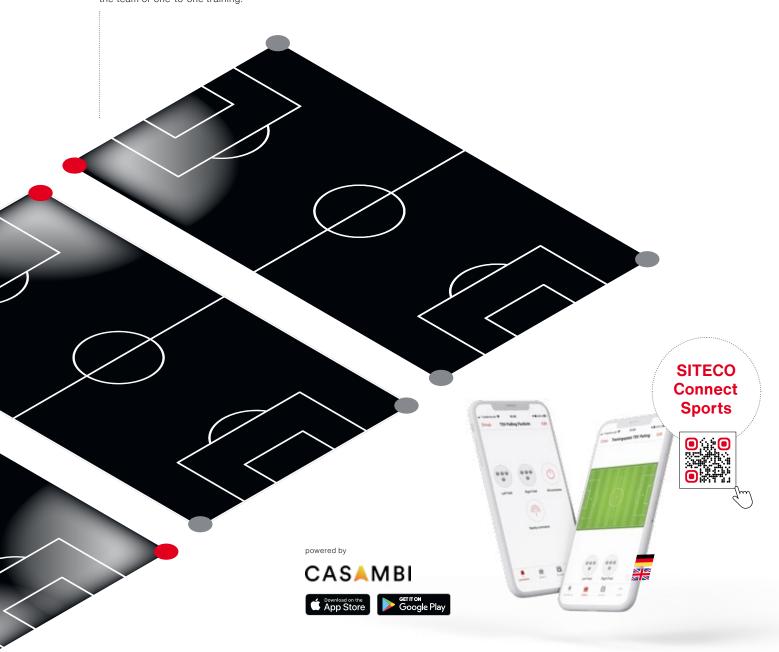

## Intelligent sports field SITECO Connect Sports

Flexible dimming, individual control of the floodlights, or personalized scenes. With the control system from SITECO, you always have your sports field under control.

### SITECO Connect Sports for optimum light at every game.

Control a single floodlight. For example, for a discussion with the team or one-to-one training.

- Simple lighting control via tablet or smartphone (Android or iOS)
- Without WiFi and rewiring
- Flexible use & configuration based on your individual needs
- Maximum energy savings thanks to adjustable lighting scenes
- Fully compatible
- No license fees