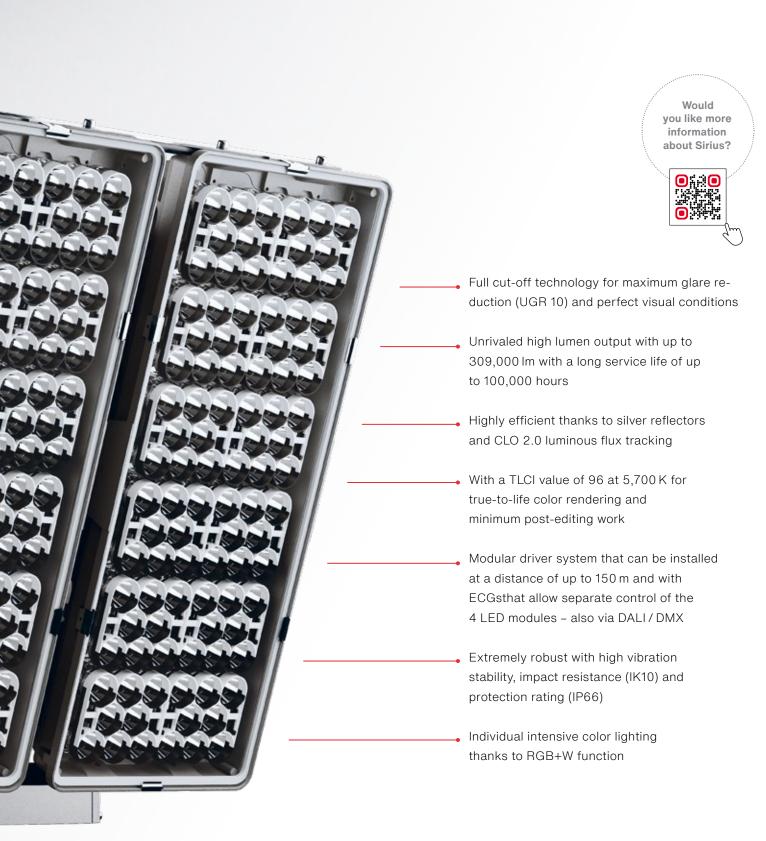

### Full cut-off technology for the best view worldwide!

Sirius means the best view – from any seat. Thanks to the unique full cut-off technology, the show can now be experienced with top viewing conditions from any seat. With absolutely no glaring sensation: Sirius offers maximum glare reduction beyond the market standard.

- Perfect light focusing prevents scattered light.
- The effect is incredible:
   Without latent, distracting
   stray light, spectators experience the action on the field as
   being even more direct, sharp
   and color-intensive.
- Other manufacturers don't include glare control. The result: The light source is directly visible from every viewing angle, reducing visual comfort.

## Minimum light pollution thanks to outstanding optics.

Focused application of light improves efficiency and lowers light immission. Thanks to its clever design, the FL 11 requires only minimal tilting and thereby minimizes the unnecessary scattering of light while maximizing light output.

0 % light immission. For light where it should be.

Conventional floodlight systems generate increased light pollution – and therefore adversely affect the environment, neighboring areas and air traffic.