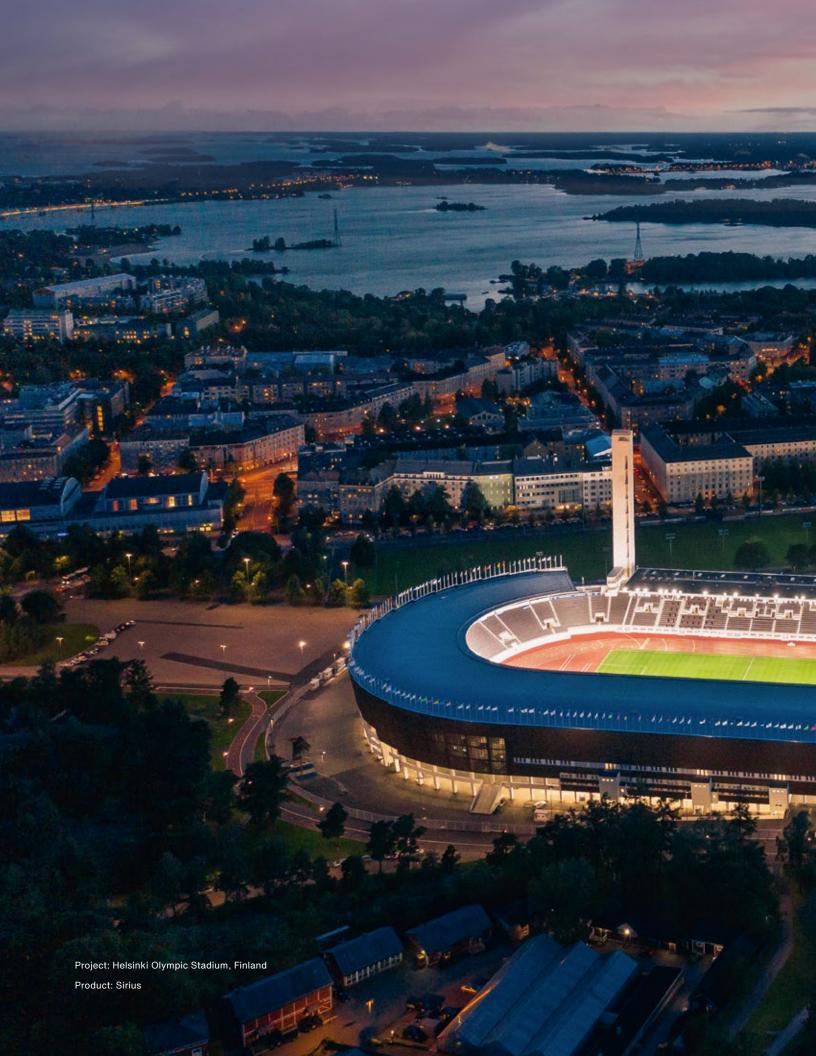

Our SIRIUS technology was selected by SC Verl, as the stadium is located in the middle of a residential area. The superior glare control and full cut-off technology significantly reduces any impact on the adjacent community.