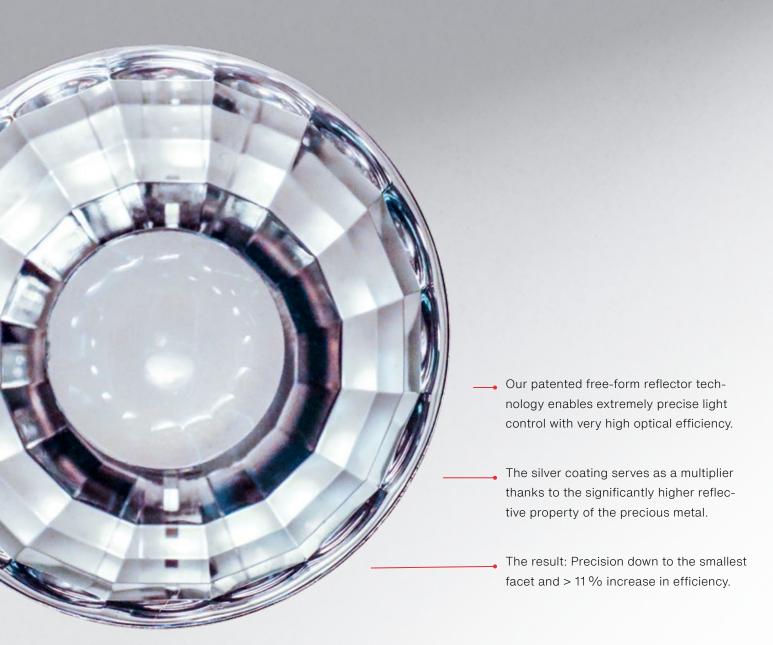

## 11 % more performance thanks to unique silver coating.

Reflectors are typically aluminized. Not at SITECO though – We coat our reflectors with silver. Our coating process is unique in the world and, in combination with our free-form reflector technology, it guarantees precision and light quality.

Our outstanding lighting technology and groundbreaking innovations reduce carbon emissions and operating costs to a new dimension. Above all, the highest photometric efficiency of up to 170 lm/W. The unique use of silver reflectors increases efficiency by up to 11 %, and our patented constant luminous flux technology CLO 2.0 saves up to 7 % energy.