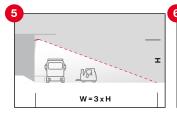

## Masts, but innovative.

Sports lighting is more than just lighting. Innovative masts guarantee safety and smooth operation. From 3 meters to over 60 meters high and with different installation and maintenance access, we have masts that meet your lighting requirements.

### Static masts

- Standard specification
- Versatile: various designs and solutions with the option of designing customized mast solutions

### **Foundation design**

Internal foundation design and development for different foundation types and ground conditions.

- Spread-footer foundation
- · Pier-foundations
- Root section foundations