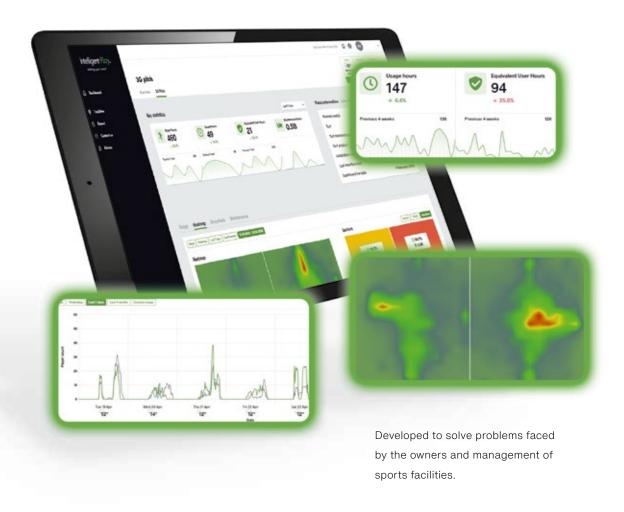

Thanks to our leading operating platform sixData, the artificial intelligence of our Intelligent Play pitch analysis, and our experienced service team, you can concentrate fully on the sport.

SITECO assumes responsibility for operating your lighting system.

# Perfect data is the basis for smooth operation.

We document your lighting system in the leading operating platform from sixData. From here, we plan the maintenance, rectify faults, document the implementation, and look after invoicing. Our SITECO service team carries out everything on site.

SITECO takes over the operational management for you.

As lighting experts, we get the most out of your lighting system at all times, and minimize operating costs Standardized documentation and management with leading digital asset management sixData Simple planning, implementation, and maintenance documentation Centralized and digital handling of all processes from commissioning to invoicing Click here for more information about sixData

# Perfect playing conditions thanks to Intelligent Play.

The goals of Intelligent Play are clear: perfect playing conditions, extended service life, minimum risk of injury, and sustainability down to the last detail. Patented technology based on artificial intelligence is used to analyze usage of the turf in real time. For full transparency regarding the condition of the turf. And automated recommendation for the care and maintenance of the pitch.