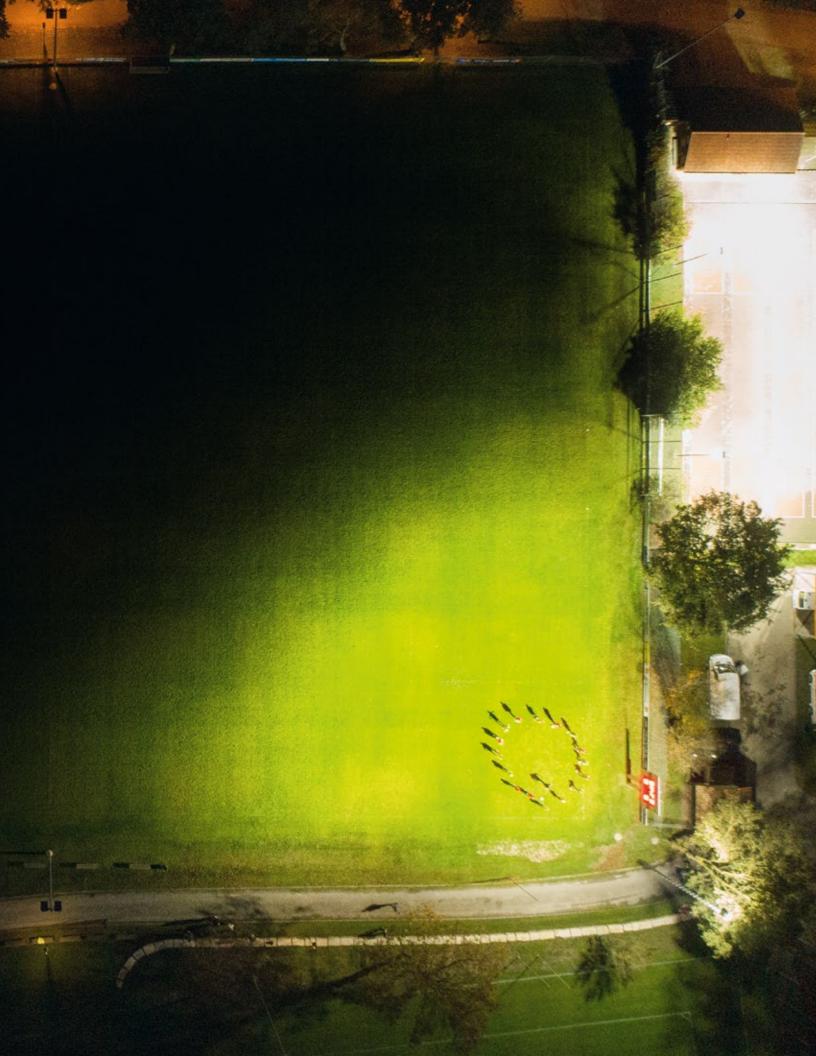

# Unforgettable events with minimal environmental impact.

The perfectly staged sporting event. Intelligently controlled light creates atmosphere and pure emotion. Thanks to full cut-off technology, without disturbing the environment.

SITECO lighting technology means ultra strict light control, significantly reducing any obtrusive light. Our high performance Sirius floodlight reaches 0 % upward lighting overspill ratio on the horizontal axis.

Our SIRIUS technology was selected by SC Verl, as the stadium is located in the middle of a residential area. The superior glare control and full cut-off technology significantly reduces any impact on the adjacent community.