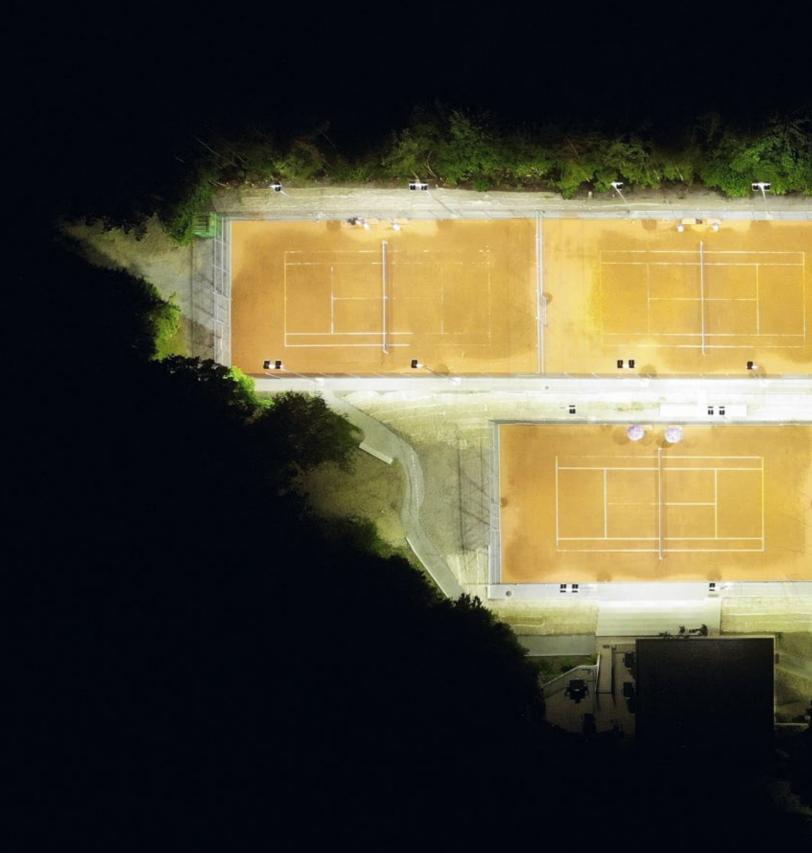

## Community sports.

Whether it's soccer, field hockey, or tennis in amateur leagues, athletes, spectators and residents alike demand optimum visibility without glare.

## Minimum light pollution thanks to outstanding optics.

Focused application of light improves efficiency and lowers light immission. Thanks to its clever design, the FL 11 requires only minimal tilting and thereby minimizes the unnecessary scattering of light while maximizing light output.

0 % light immission. For light where it should be.

Conventional floodlight systems generate increased light pollution – and therefore adversely affect the environment, neighboring areas and air traffic.