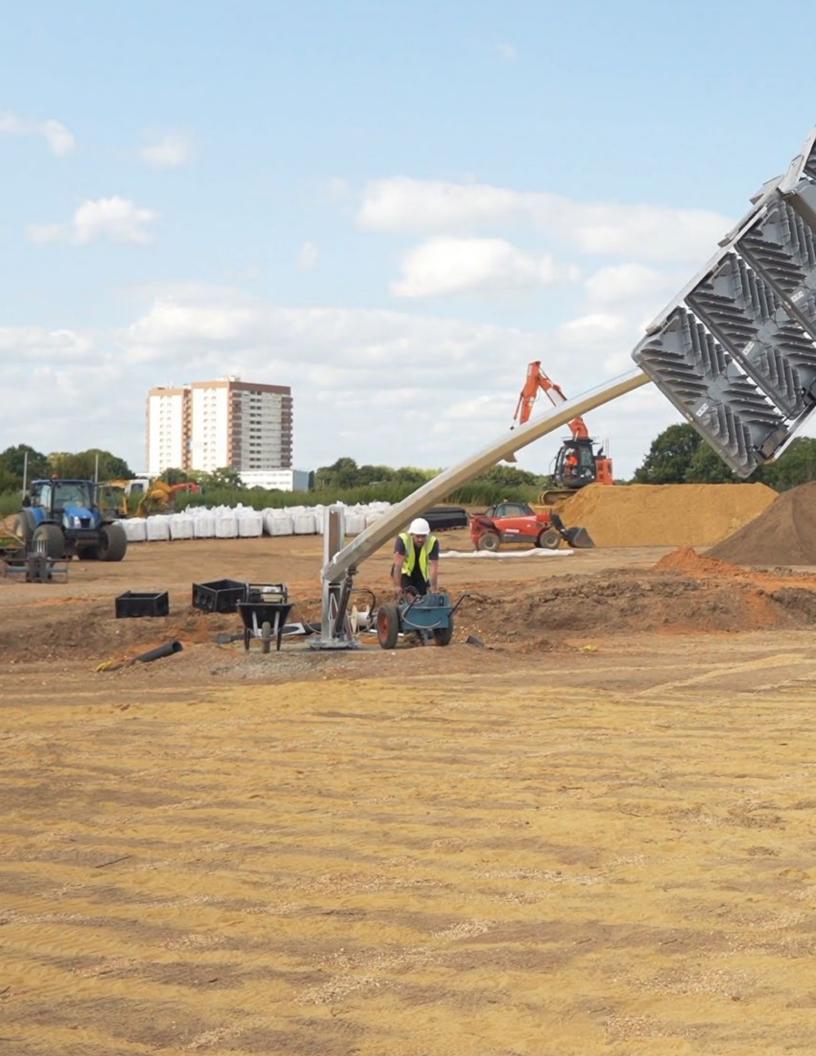

## Masts, but innovative.

Sports lighting is more than just lighting. Innovative masts guarantee safety and smooth operation. From 3 meters to over 60 meters high and with different installation and maintenance access, we have masts that meet your lighting requirements.

## Telescopic masts

- Minor impact on the local environment:
   Floodlights can be lowered when not in use
- Easy handling and maintenance of the system/floodlights:
   Masts can be lowered to 2.5 m
- The right solution for spaces with strict planning specifications

# Base hinged raise and lower masts

- Safe maintenance and servicing of the system: Working at ground level is possible without the use of a cherry picker
- Flexibility and speed: fast completion time for maintenance/repair work
- · Time and cost efficient: no heavy machinery required
- Significantly lower lifetime cost