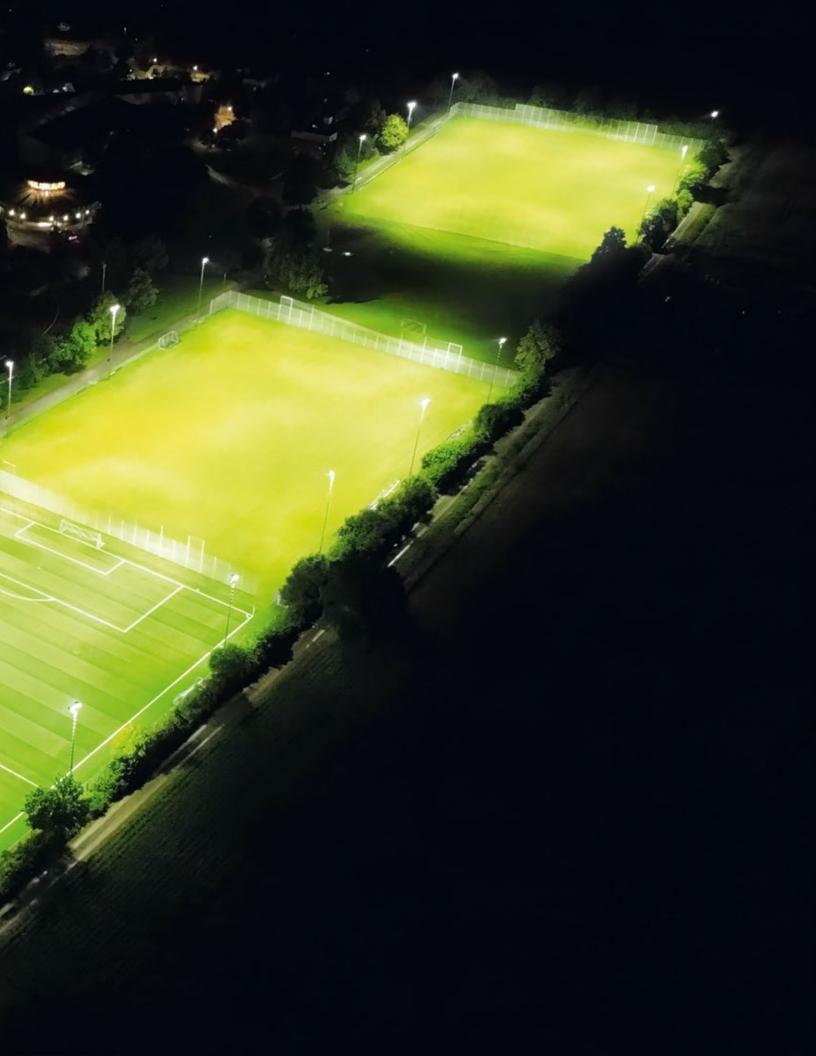

# Unforgettable events with minimal environmental impact.

The perfectly staged sporting event. Intelligently controlled light creates atmosphere and pure emotion. Thanks to full cut-off technology, without disturbing the environment.

SITECO lighting technology means ultra strict light control, significantly reducing any obtrusive light. Our high performance Sirius floodlight reaches 0 % upward lighting overspill ratio on the horizontal axis.

Our SIRIUS technology was selected by SC Verl, as the stadium is located in the middle of a residential area. The superior glare control and full cut-off technology significantly reduces any impact on the adjacent community.